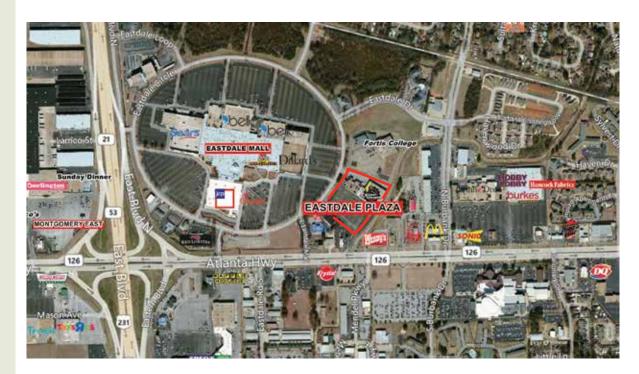

#### Location

Atlanta Highway / U.S. Highway 80 & Eastdale Mall Circle Montgomery, Alabama

For Leasing Information Contact Steve Wallace 334-277-1000 ext. 426 steve.wallace@aronov.com

### Montgomery, Alabama

- Eastdale Plaza is located adjacent to Eastdale Mall, the city's only enclosed regional shopping mall and a dominant retail destination for a multi-county region.
- Easy ingress and egress with traffic through Eastdale Mall ring road or direct access from Atlanta Highway.
- Adjacent to several well-established single and multi-family communities, Eastdale Plaza is located on Atlanta Highway, a major traffic artery with traffic counts in excess of 47,700 VPD.
- 85,143 households within a 10 mile radius.
- Great visibility on Atlanta Highway with multiple traffic entrances.
- Within 10 miles of Eastdale Plaza there are 10,300 employers with more than 121,912 employees.