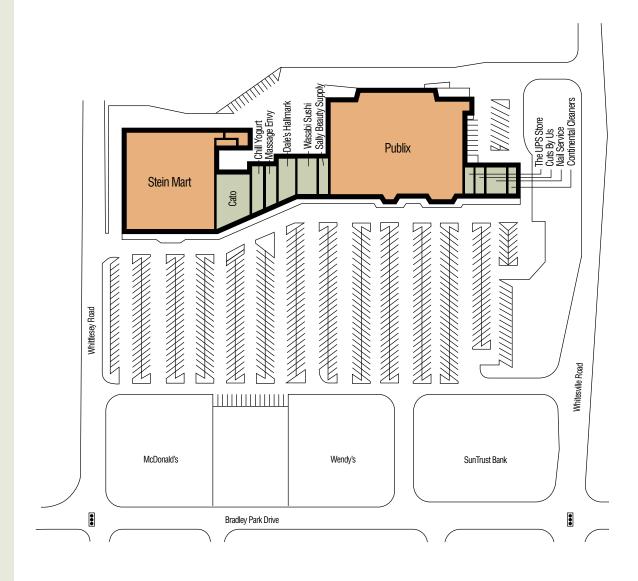

#### The Project

Publix, Stein Mart, Specialty Shops

Total Square Feet 117,791

### The Center

# Bradley Park Columbus, Georgia

- The center is convenient to several large residential and multi-family communities.
- This Publix Supermarket anchor is the highest producing Publix in the market.
- Located in a growth area with solid traffic counts of 23,380 VPD on Bradley Park Drive and 19,339 VPD on Whitesville Road.
- Located in an upscale area of Columbus with easy access to I-185.
- Adjacent to other successful retailers including Target and Michael's.
- Home to the only Stein Mart location in the market.
- Within 5 miles of the center there are a total of 6,624 businesses employing more than 81,100 persons.