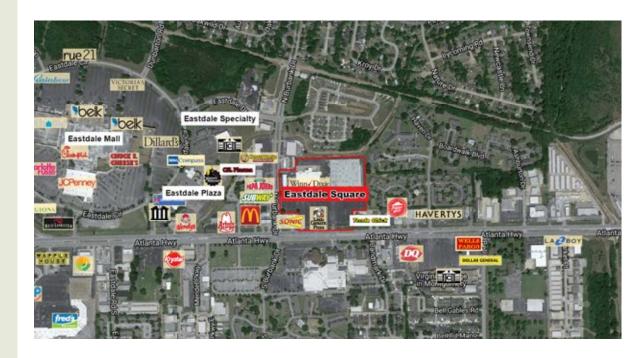

#### Montgomery, Alabama

- Eastdale Square is located less than one mile from Eastdale Mall, the city's only enclosed regional shopping mall and a dominant retail destination for a multi-county region.
- Adjacent to several well-established single and multi-family communities, Eastdale Square is located on Atlanta Highway, a major traffic artery with traffic counts in excess of 47,700 VPD.
- 88,427 households within a 10 mile radius.
- Great visibility on Atlanta Highway with multiple traffic entrances.
- Within 10 miles of Eastdale Square there are 11,937 employers with more than 150,152 employees.