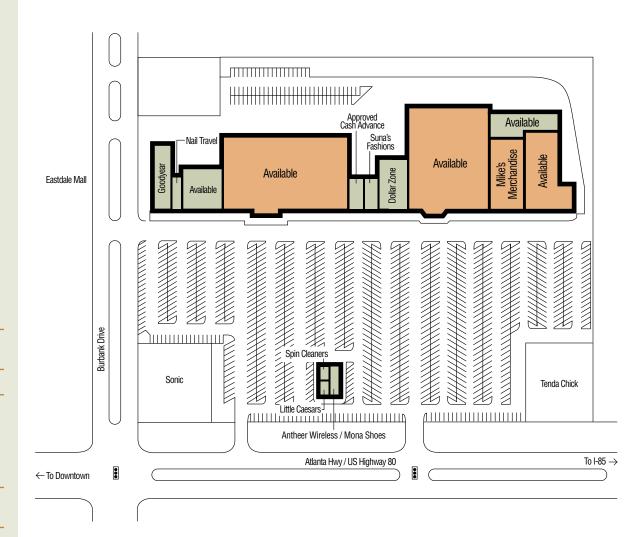

## The Center

#### Location

U.S. Highway 80 & Burbank Drive Montgomery, Alabama