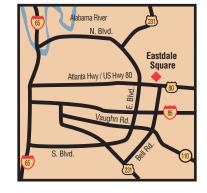

0,000**East of

Bell Road US Highway 80/

Atlanta Highway at Center 47,700

For Leasing Information Contact Steve Wallace 334-277-1000 ext. 426 steve.wallace@aronov.com

## Eastdale Square

### Montgomery, Alabama

- Eastdale Square is located less than one mile from Eastdale Mall, the city's only enclosed regional shopping mall and a dominant retail destination for a multi-county region.
- Adjacent to several well-established single and multi-family communities, Eastdale Square is located on Atlanta Highway, a major traffic artery with traffic counts in excess of 47,700 VPD.
- 88,427 households within a 10 mile radius.
- Great visibility on Atlanta Highway with multiple traffic entrances.
- Within 10 miles of Eastdale Square there are 11,937 employers with more than 150,152 employees.