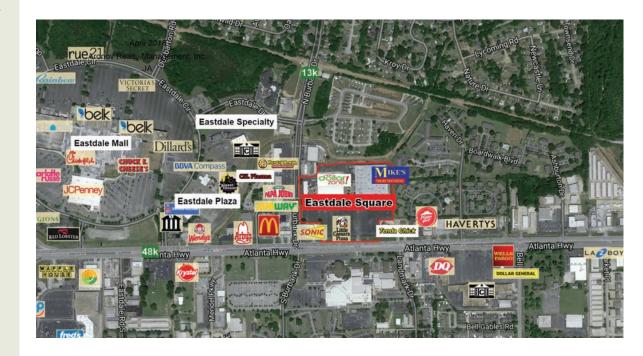

### Montgomery, Alabama

- Eastdale Square is located less than one mile from Eastdale Mall, the city's only enclosed regional shopping mall and a dominant retail destination for a multi-county region.
- Adjacent to several well-established single and multi-family communities, Eastdale Square is located on Atlanta Highway, a major traffic artery with traffic counts in excess of 47,700 VPD.
- 88,427 households within a 10 mile radius.
- Great visibility on Atlanta Highway with multiple traffic entrances.
- Within 10 miles of Eastdale Square there are 11,937 employers with more than 150,152 employees.