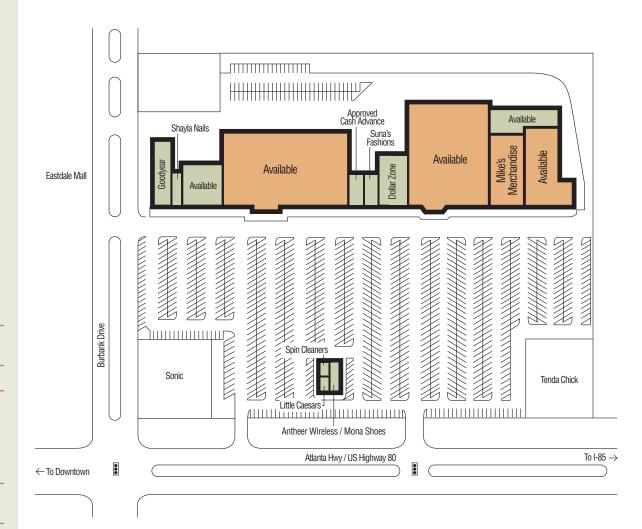

## The Project

5841 Atlanta Highway Montgomery, AL 36117

 Major
 52,346

 Specialty Shops
 48,851

Total Square Feet 192,665