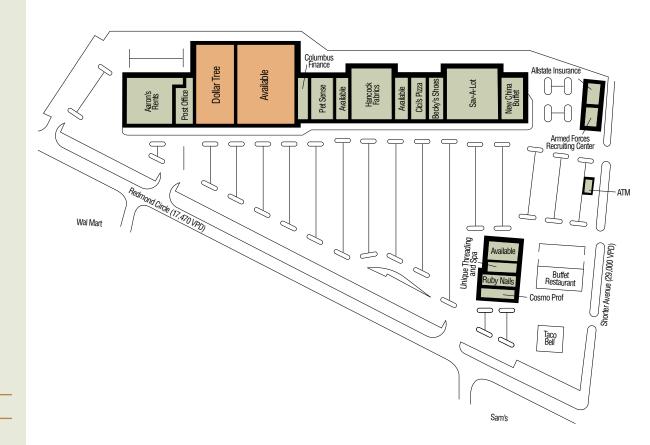

### The Project

Total Square Feet 122,920

# The Center

# Gala Plaza

## Traffic Count

VPD

Redmond Circle **18,000**Shorter Avenue **29,000** 

For Leasing Information Contact Leslie Zeanah 334-277-1000 ext. 539 leslie.zeanah@aronov.com