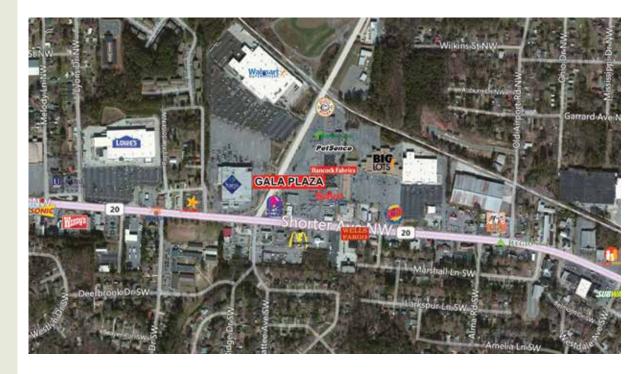

### Rome, Georgia

- Gala Plaza is located at the corner of Shorter Avenue and Redmond Circle. Both highways boast high daily vehicular traffic of 29,000 VPD and 17,470 VPD, respectively.
- Located directly across the street from the town's highest volume Wal-Mart and the town's only Sam's Club.
- The center is located near well-established single and multi-family communities.
- Located near Berry College-Campbell School of Business, with an enrollment of over 2,300.
- Less than 2 miles from a major hospital and medical facilities.
- There are 3,980 businesses in the trade area with more than 47,060 employees.