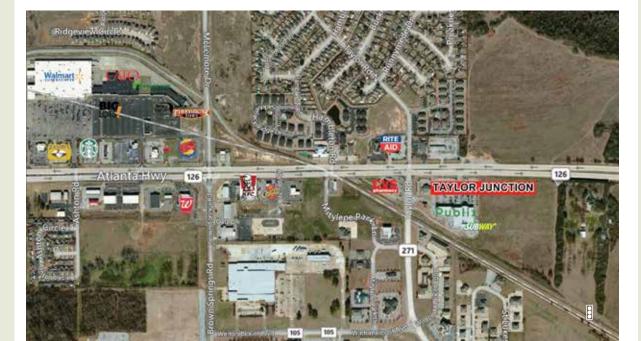

#### Location

U.S. Highway 80 / Atlanta Hwy & Taylor Road Montgomery, Alabama

### Project Highlights

- Anchored by a high performing Publix Supermarket.
- Within 1 mile of Auburn University Montgomery campus with an enrollment of more than 5,000 students.
- Within 1 mile of Baptist East Medical Center, one of the premier medical centers in the city.
- The center is located near well-established single and multi-family communities.
- High traffic intersection.
- 16,967 homes within a 3 mile radius.
- Within a 3 mile radius there are 2,634 businesses with over 26,091 employees.