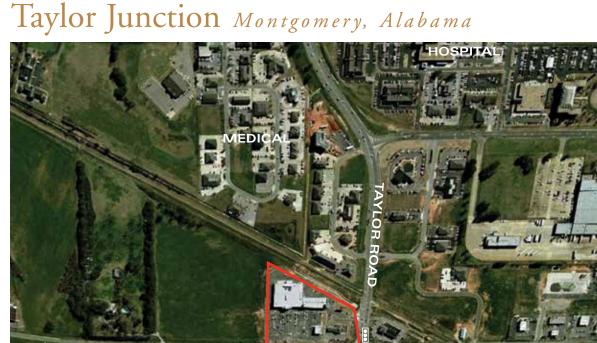

#### Location

U.S. Highway 80 / Atlanta Hwy & Taylor Road Montgomery, Alabama

### Project Highlights

- Anchored by a high performing Publix Supermarket.
- Within 1 mile of Auburn University Montgomery campus with an enrollment of more than 5,000 students.
- Within 1 mile of Baptist East Medical Center, one of the premier medical centers in the city.
- The center is located near well-established single and multi-family communities.
- High traffic intersection.
- 16,967 homes within a 3 mile radius.
- Within a 3 mile radius there are 2,634 businesses with over 26,091 employees.