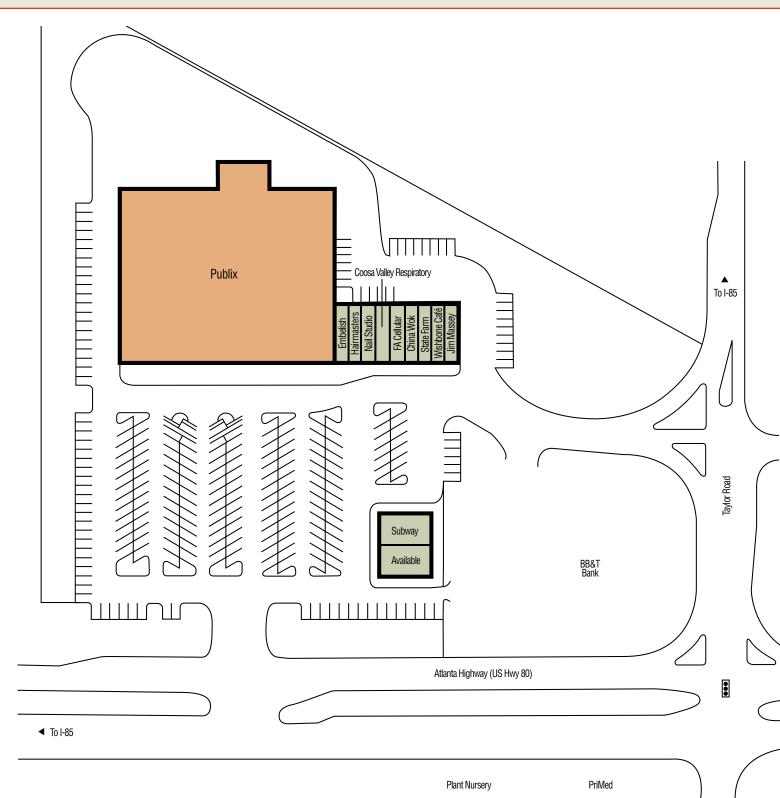

#### The Project

| Publix            | 39,393 |
|-------------------|--------|
| Specialty Shops   | 15,600 |
| Total Square Feet | 54,993 |

### Project Highlights

- Anchored by a high performing Publix Supermarket.
- Within 1 mile of Auburn University Montgomery campus with an enrollment of more than 5,000 students.
- Within 1 mile of Baptist East Medical Center, one of the premier medical centers in the city.
- The center is located near well-established single and multi-family communities.
- High traffic intersection.
- 16,967 homes within a 3 mile radius.
- Within a 3 mile radius there are 2,634 businesses with over 26,091 employees.