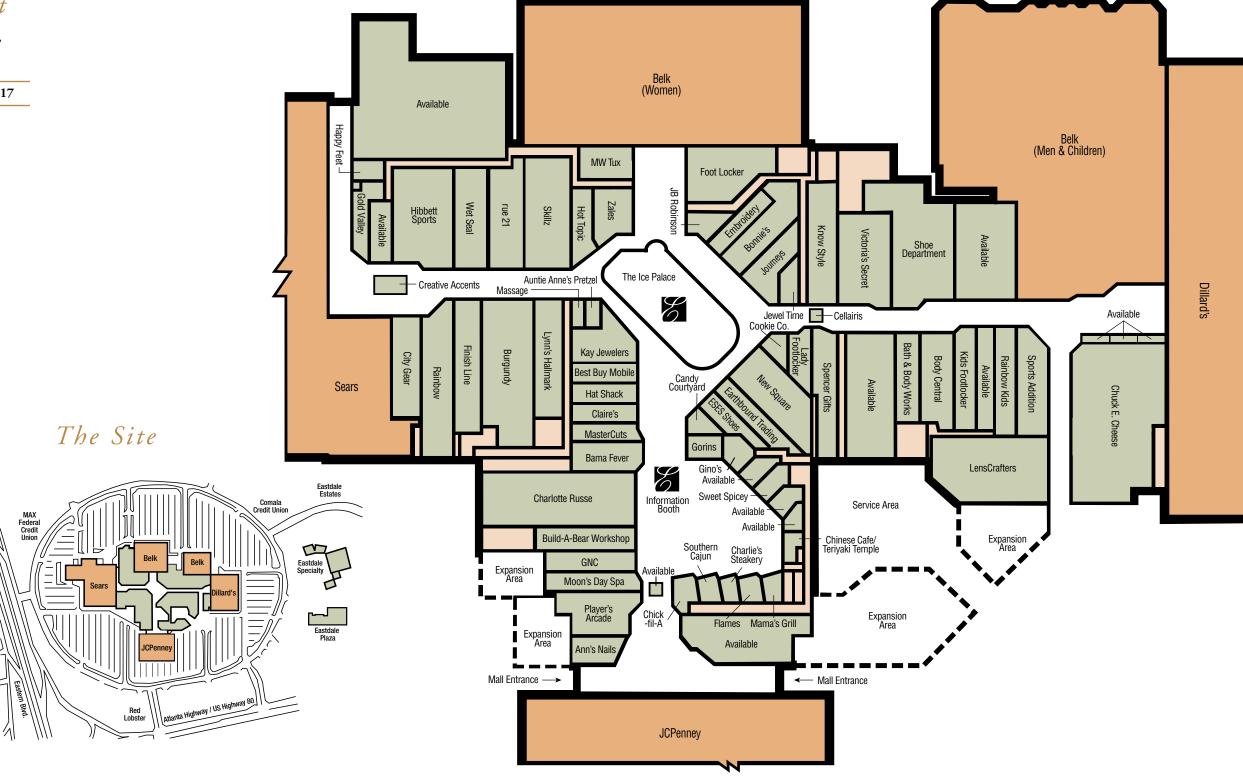

#### The Project

Sears, Dillard's, JCPenney, Belk Women, Belk Men & Children

Total Square Feet 964,717