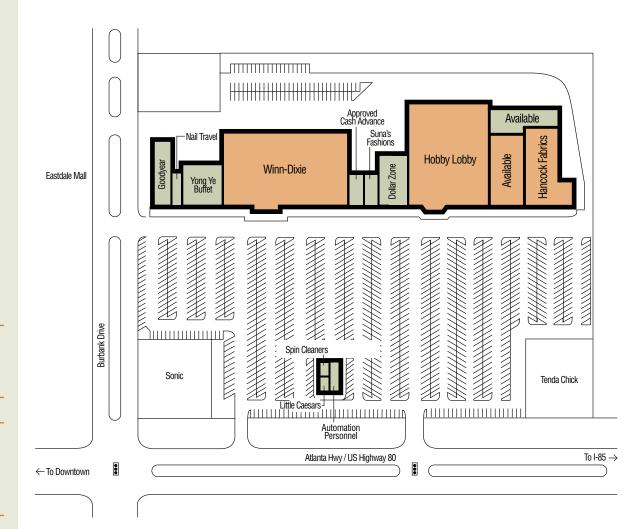

## The Project

5841 Atlanta Highway Montgomery, AL 36117

 Hobby Lobby
 58,468

 Hancock
 16,000

 Winn-Dixie
 52,346

 Specialty Shops
 48,851

Total Square Feet 192,665