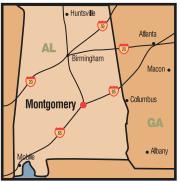

le Square is located less than one mile from Eastdale Mall, the city's only enclosed regional shopping mall and a dominant retail destination for a multi-county region.
- Adjacent to several well-established single and multi-family communities, Eastdale Square is located on Atlanta Highway, a major traffic artery with traffic counts in excess of 47,700 VPD.
- 85,143 households within a 10 mile radius.
- Anchored by the city's only Hobby Lobby with departments ranging from crafts, hobbies, picture framing, jewelry making, fashion fabrics, floral, cards & party, baskets, wearable art, home accents, and holiday supplies.
- Great visibility on Atlanta Highway with multiple traffic entrances.
- Within 10 miles of Eastdale Square there are 10,340 employers with more than 121,912 employees.