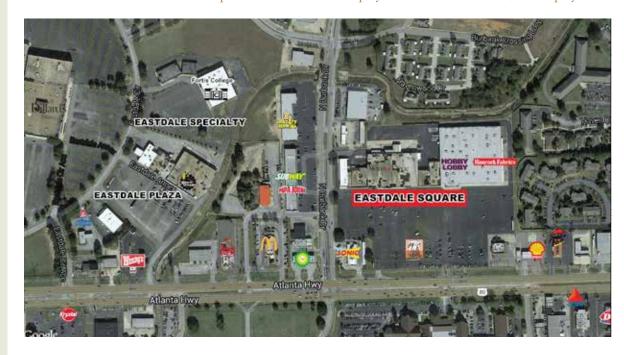

#### Location

U.S. Highway 80 & Burbank Drive Montgomery, Alabama

#### Montgomery, Alabama

- Eastdale Square is located less than one mile from Eastdale Mall, the city's only enclosed regional shopping mall and a dominant retail destination for a multi-county region.
- Adjacent to several well-established single and multi-family communities, Eastdale Square is located on Atlanta Highway, a major traffic artery with traffic counts in excess of 47,700 VPD.
- 85,143 households within a 10 mile radius.
- Anchored by the city's only Hobby Lobby with departments ranging from crafts, hobbies, picture framing, jewelry making, fashion fabrics, floral, cards & party, baskets, wearable art, home accents, and holiday supplies.
- Great visibility on Atlanta Highway with multiple traffic entrances.
- Within 10 miles of Eastdale Square there are 10,340 employers with more than 121,912 employees.